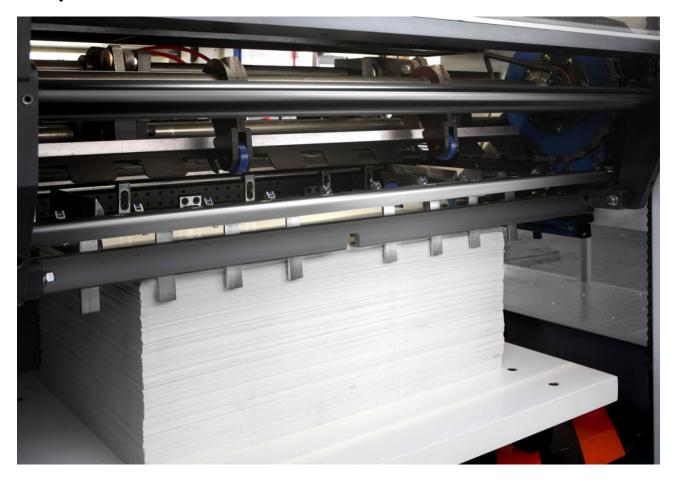

This machine adopts numerous advanced pneumatic and servo driving processing technology from abroad. After the strict assembly quality control, it has advantage of simple operation and safe reliable.

It could creasing, die cutting and stripping after printing products, such as more than 80g/m<sup>2</sup> paper, cardboard, corrugated paper below 4mm, pasting paper, laminating paper and so on. Good quality and design makes machine work stably and safety when machine's speed reach 7500 sheets/h. This machine will provide you to enjoy the comfortable operation and faster return on investment.

## **Machine Parameters:**

| Max. Paper Size           | 1050×750 mm                                                   |
|---------------------------|---------------------------------------------------------------|
| Min. Paper Size           | 400×360 mm                                                    |
| Max. Cutting Size         | 1040×720 mm                                                   |
| Inner Chase Size          | 1080×745 mm                                                   |
| Steel Plate Size          | 1080×736 mm                                                   |
| Processed Materials       | Cardboard: 80~2000 g/m <sup>2</sup><br>Corrugated Paper: ≤4mm |
| Precision                 | $\pm 0.075$ mm                                                |
| Max. Pressure             | 300 N/cm <sup>2</sup>                                         |
| Gripper Margin            | 8 mm                                                          |
| Max. Working Speed        | 7500 s/h                                                      |
| Total Weight              | 17 T                                                          |
| Dimension (L×W×H)         | 7400×4200 (with walking platform) ×2100 mm                    |
| Max. Feeding Pile Height  | 1550 mm                                                       |
| Max. Delivery Pile Height | 1400 mm                                                       |
| Main Motor Power          | 15 kw                                                         |
| Total Power               | 20 kw                                                         |
| Voltage Requirements      | 380V 50Hz                                                     |
| Air compressor            | $0.8 \text{Mpa}, 0.36 \text{m}^3/\text{min}$                  |