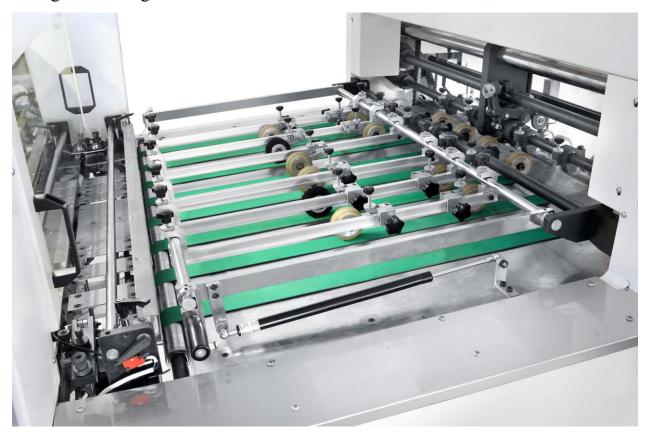

This machine adopts numerous advanced pneumatic and servo driving processing technology from abroad. After the strict assembly quality control, it has advantage of simple operation and safe reliable.

It could creasing, die cutting and stripping after printing products, such as more than 80g/m<sup>2</sup> paper, cardboard, corrugated paper below 4mm, pasting paper, laminating paper and so on. Good quality and design makes machine work stably and safety when machine's speed reach 7500 sheets/h. This machine will provide you to enjoy the comfortable operation and faster return on investment.