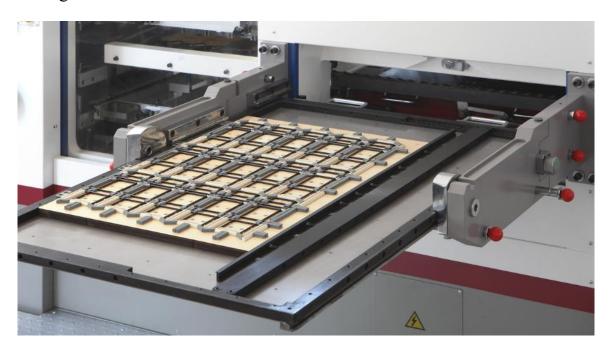

This machine adopts numerous advanced pneumatic and servo driving processing technology from abroad. After the strict assembly quality control, it has advantage of simple operation and safe reliable.

It could creasing, die cutting and stripping after printing products, such as more than 80g/m<sup>2</sup> paper, cardboard, corrugated paper below 4mm, pasting paper, laminating paper and so on. Good quality and design makes machine work stably and safety when machine's speed reach 7500 sheets/h. This machine will provide you to enjoy the comfortable operation and faster return on investment.