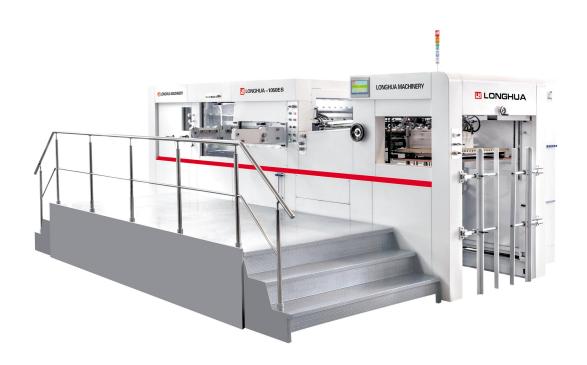

# **Item Introduction**

Model: LH-1050ES

**Automatic Stripping Die cutting machine** 

Manufacturer: Wenzhou Longhua Machinery Co., Ltd.

#### **Machine introduces:**

Wenzhou Longhua Machinery Co.,Ltd in order to meet various request of printing and packing market, we designed 1050ES Automatic Stripping Die Cutting Machine, which is the greatest research and development and manufacturing of new equipment with a higher degree of intelligence.

This machine adopts numerous advanced pneumatic and servo driving processing technology from abroad. After the strict assembly quality control, it has advantage of simple operation and safe reliable.

It could creasing, die cutting and stripping after printing products, such as more than 80g/m<sup>2</sup> paper, cardboard, corrugated paper below 4mm, pasting paper, laminating paper and so on. Good quality and design makes machine work stably and safety when machine's speed reach 7500 sheets/h. This machine will provide you to enjoy the comfortable operation and faster return on investment.