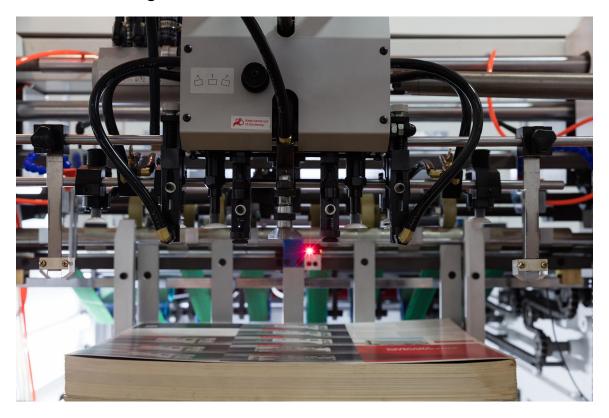

This machine adopts numerous advanced pneumatic and servo driving processing technology from abroad. After the strict assembly quality control, it has advantage of simple operation and safe reliable.

It could creasing, die cutting and stripping after printing products, such as more than 80g/m<sup>2</sup> paper, cardboard, corrugated paper below 4mm, pasting paper, laminating paper and so on. Good quality and design makes machine work stably and safety when machine's speed reach 7500 sheets/h. This machine will provide you to enjoy the comfortable operation and faster return on investment.