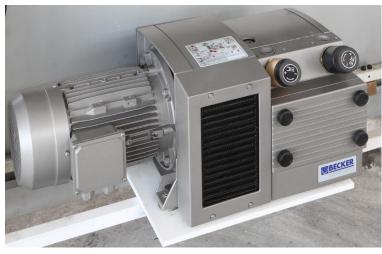

This machine adopts numerous advanced pneumatic and servo driving processing technology from abroad. After the strict assembly quality control, it has advantage of simple operation and safe reliable.

It could creasing, die cutting and stripping after printing products, such as more than 80g/m<sup>2</sup> paper, cardboard, corrugated paper below 4mm, pasting paper, laminating paper and so on. Good quality and design makes machine work stably and safety when machine's speed reach 7500 sheets/h. This machine will provide you to enjoy the comfortable operation and faster return on investment.