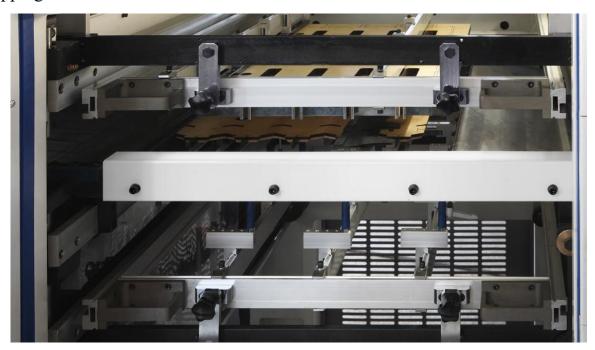

This machine adopts numerous advanced pneumatic and servo driving processing technology from abroad. After the strict assembly quality control, it has advantage of simple operation and safe reliable.

It could creasing, die cutting and stripping after printing products, such as more than 80g/m<sup>2</sup> paper, cardboard, corrugated paper below 4mm, pasting paper, laminating paper and so on. Good quality and design makes machine work stably and safety when machine's speed reach 7500 sheets/h. This machine will provide you to enjoy the comfortable operation and faster return on investment.