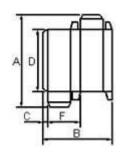

# **Technical Parameter**

| Common Box Type and Size |               |                         |               |                         |  |
|--------------------------|---------------|-------------------------|---------------|-------------------------|--|
| Model                    | SHH-600B      |                         | SHH-800B      |                         |  |
| Paper<br>Material        | Cardboard     | E/F Corrugated<br>Paper | Cardboard     | E/F Corrugated<br>Paper |  |
| А                        | 70-700mm      | 150-580mm               | 70-700mm      | 150-580mm               |  |
| В                        | 120-<br>580mm | 180-480mm               | 120-<br>780mm | 180-680mm               |  |
| С                        | Min.: 10mm    | Min.: 15mm              | Min.: 10mm    | Min.: 15mm              |  |
| D                        | Mln.:<br>50mm | Mln.: 120mm             | MIn.:<br>50mm | Mln.: 120mm             |  |
| F                        | Min.: 50mm    | Min.: 50mm              | Min.: 50mm    | Min.: 50mm              |  |